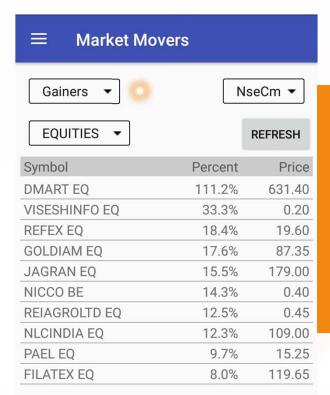

#### **Most Active / Top Gainer - Looser**

Makret Mover Option Provided Where Client Can Easly Filer Top Gainers / Looser , Most Active Scrips By Value/Volume.