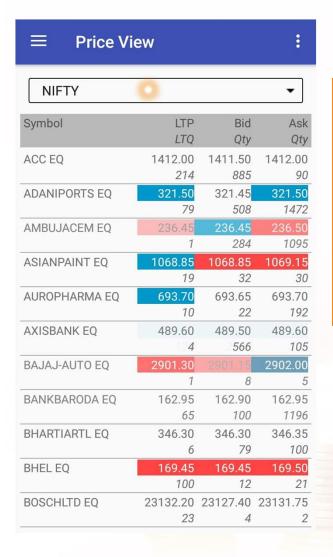

#### **Price View & Price View Options**

By Click On Sub Menu Option Of Price View
User Having Choice Of Create New Price View,
Add Script, Index View, Customized Settings For
His Price View.

User Can Simply Manage Multipal Price View By Click On Dropdown Box.

### **Price View Sub Menu Option & Price View Settings**

By Click On Sub Menu Of Price View User Having Options Of Create New Price View, Add Script, Index View, Customized Settings For His Price View.

First 2 Or 3 Columns Will Dispay In Price View
Apart From Set By User
& Row Selection Option Also Has Been
Provided.

User Also Having Options Of Which Columns To Be Displayed In Price View , By Simply Hold & Drag Drop User Can Manage Columns Short Order.