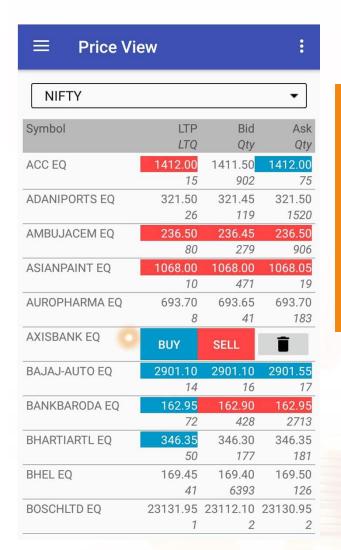

#### **Add & Remove Scrips Options**

User Friendly Add Scrip Option For Price View, Easy Search & Result Option Provided.

By Swipe Left Or Right On Any Scrips User Having Buy/Sell & Delete Scrips Option In Price View.

#### **Best 5 & Order Entry**

By Tap (Click) On Any Scrip In Price View Best Five Window Will Open Which Having Complete Details For Trader.

User Can Place New Order By Swip On Scrip Or From Best 5 Window.