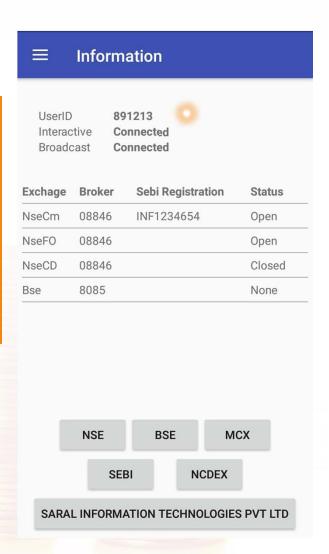

#### **Messages & User Information**

Transactions Messages / Admin Messages & Exchagne Messages Report Provided.

User Information/ Broker Information Details Has Been Provided.