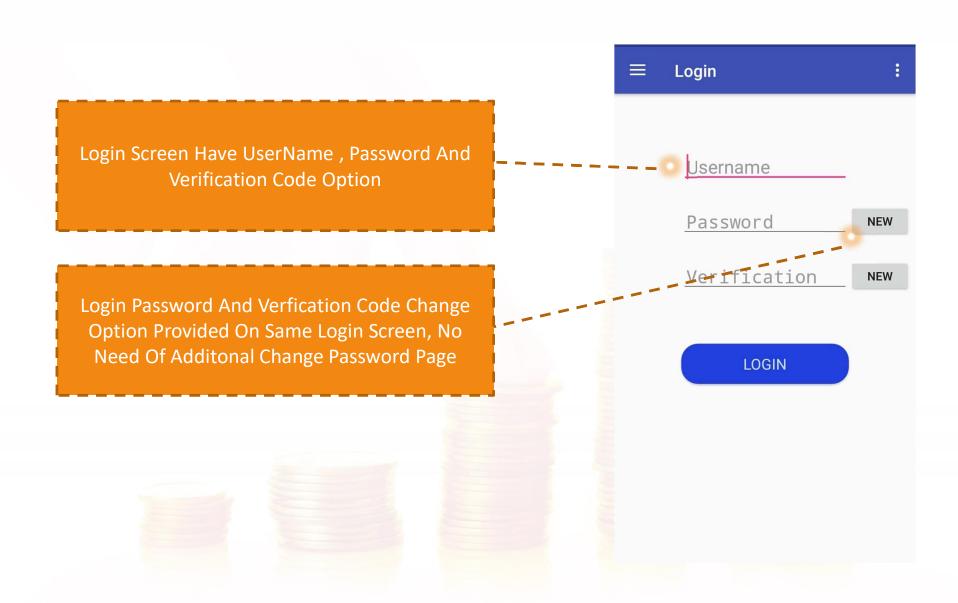

### **Login Screen**

### **Password Policy**

- 1.) On Login Page UserID / Password & Verification Code Ask.
- 2.) User Need To Change Both Login Password & Verification Code For First Time Login.
- 3.) Login Password & Verification Code Both Will Be Common For Solo / Mobile Applications.
- 4.) For Login Password Minimum 6 & Maximum 12 Characters Allowed Which Is Alpha Numeric Combination.
- 5.) UserID & Password Cannot Be Same.
- 6.) Last 7 Used Login Password Will Not Be Allowed.
- 7.) Verification Code Will Be 4 Digit Numeric Between 1 To 9. Will Not Be Start With 0.