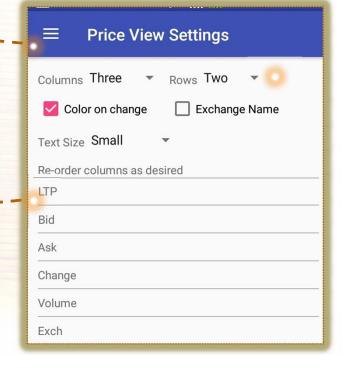

First 2 Or 3 Columns Will Dispay In Price View
Apart From Set By User
& Row Selection Option Also Has Been
Provided.

User Also Having Options Of Which Columns To Be Displayed In Price View , By Simply Hold & Drag Drop User Can Manage Columns Short Order.