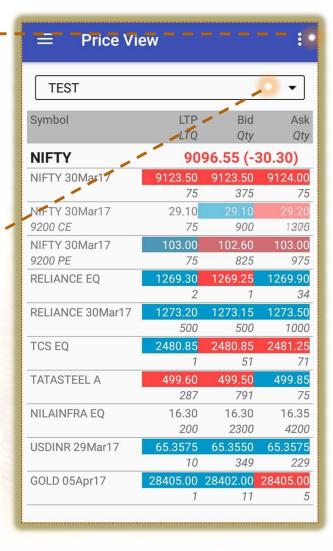

#### **Price View & Price View Options**

By Click On Sub Menu Option Of Price View
User Having Choice Of Create New Price View,
Add Script, Index View, Customized Settings For
His Price View.

User Can Simply Manage Multipal Price View By Click On Dropdown Box.

### **Price View Sub Menu Option & Price View Settings**

By Click On Sub Menu Of Price View User Having Options Of Create New Price View, Add Script, Index View, Customized Settings For His Price View.