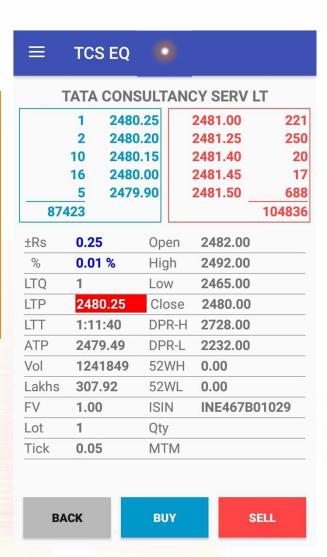

#### **Best 5 & Order Entry**

By Tap (Click) On Any Scrip In Price View Best Five Window Will Open Which Having Complete Details For Trader.

User Can Place New Order By Swip On Scrip Or From Best 5 Window.