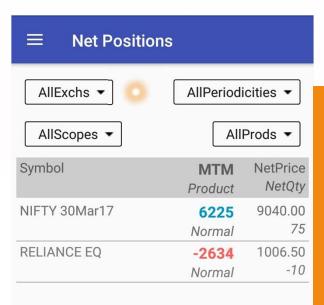

## **Net Position / Holding Report**

Net Position Report With Live MtM Reflection With All Type Of Requried Filters.

Holding Report Having Live Holding Value Reflection Option.

| ≡ Holdings              |      |         |
|-------------------------|------|---------|
|                         | 0    | REFRESH |
| Name                    | Qty  | Value   |
| RELIANCE INDUSTRIES LTD | 10   | 12696   |
| NATIONAL FERT. LTD      | 1000 | 70200   |