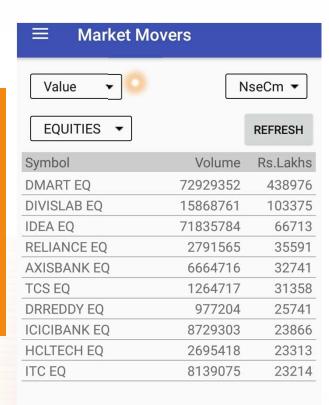

#### **Most Active / Top Gainer - Looser**

Makret Mover Option Provided Where Client Can Easly Filer Top Gainers / Looser , Most Active Scrips By Value/Volume.