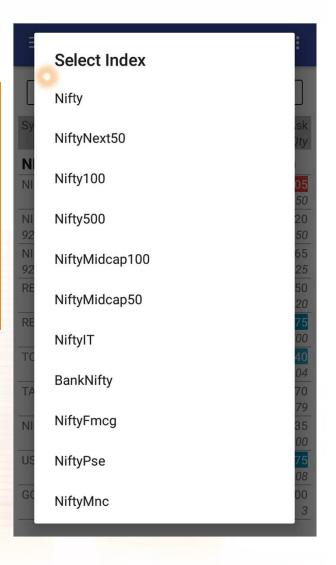

#### **Index View Options**

By Click On Index View User Can Simply Add Any Of Index Related Scrip As Price View Also Co-Related Index Will By Default Display At Top Row Of Price View.