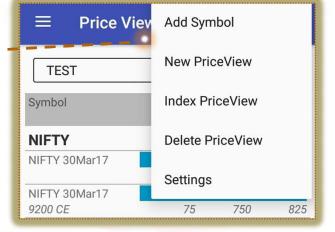

#### **Price View & Price View Options**

By Click On Sub Menu Option Of Price View
User Having Choice Of Create New Price View,
Add Script, Index View, Customized Settings For
His Price View.

User Can Simply Manage Multipal Price View By Click On Dropdown Box.

### **Price View Sub Menu Option & Price View Settings**

By Click On Sub Menu Of Price View User Having Options Of Create New Price View, Add Script, Index View, Customized Settings For His Price View.