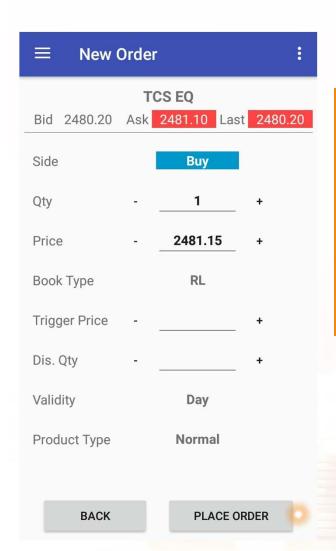

#### **Best 5 & Order Entry**

By Tap (Click) On Any Scrip In Price View Best Five Window Will Open Which Having Complete Details For Trader.

User Can Place New Order By Swip On Scrip Or From Best 5 Window.